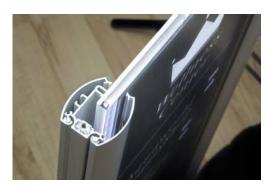

## Luminous Panels - the ideal solution for backlighting acrylic panels or digital prints.

Maximum size = 2000 x 900mm (though we can quote on larger sizes on request.)

- Extremely flat overall depth 11mm, or double sided 19mm
- Low energy consumption
- Slim design allows the panels to be built into stylish frames, or display cabinets
- Bright the latest high efficiency LEDs mean that these panels can be used as a diffused light source - in display cabinets for example
- Coloured or RGB lighting is simple!