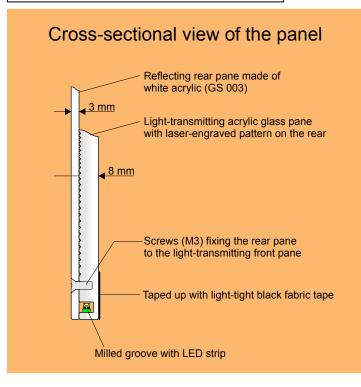

## Luminous Panels - the ideal solution for backlighting acrylic panels or digital prints.

Maximum size = 2000 x 900mm (though we can quote on larger sizes on request.)

- Extremely flat overall depth 11mm, or double sided 19mm
- Low energy consumption
- Slim design allows the panels to be built into stylish frames, or display cabinets
- Bright the latest high efficiency LEDs mean that these panels can be used as a diffused light source - in display cabinets for example
- Coloured or RGB lighting is simple!