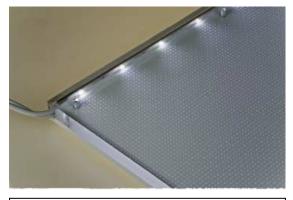

## Luminous Panels - the ideal solution for backlighting acrylic panels or digital prints.

Maximum size = 2000 x 900mm (though we can quote on larger sizes on request.)

- Extremely flat overall depth 11mm, or double sided 19mm
- Low energy consumption
- Slim design allows the panels to be built into stylish frames, or display cabinets
- Bright the latest high efficiency LEDs mean that these panels can be used as a diffused light source - in display cabinets for example
- Coloured or RGB lighting is simple!